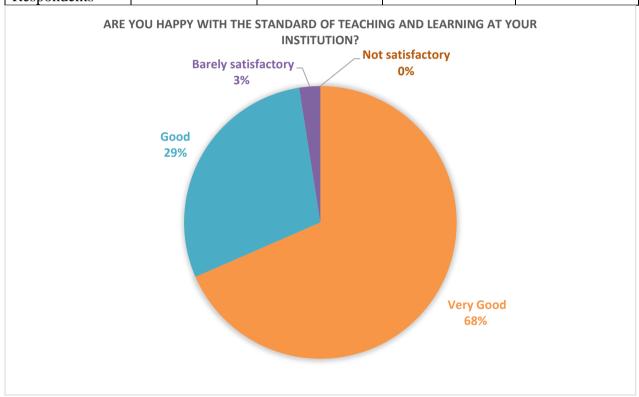

#### TOTAL NO OF RESPONDENTS: 241

1. Are you happy with the standard of teaching and learning at your institution?

| Parameters  |    | a) Very Good | b) Good | c) Barely    | d) Not satisfactory |
|-------------|----|--------------|---------|--------------|---------------------|
|             |    |              |         | satisfactory |                     |
| No.         | of | 165          | 70      | 06           | 00                  |
| Respondents |    |              |         |              |                     |