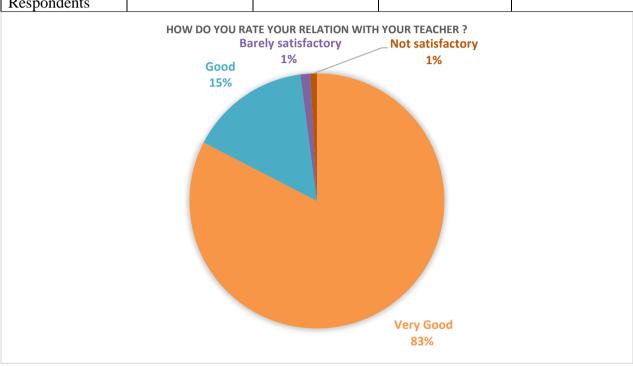

## MAHATMA GANDHI GOLLEGE

( NAAC Accredited Grade - "B+" w.e.f. 16. 09. 2016 )

LALPUR • P.O.-DALDALI • DIST.-PURULIA • PIN-723130 • (W. B.)

| Ref. No. | Date |
|----------|------|
|          |      |

2. How do you rate your relation with your teacher?

| Parameters  |    | a) Very Good | b) Good | c) Barely    | d) Not satisfactory |
|-------------|----|--------------|---------|--------------|---------------------|
|             |    |              |         | satisfactory |                     |
| No.         | of | 199          | 37      | 3            | 2                   |
| Respondents |    |              |         |              |                     |