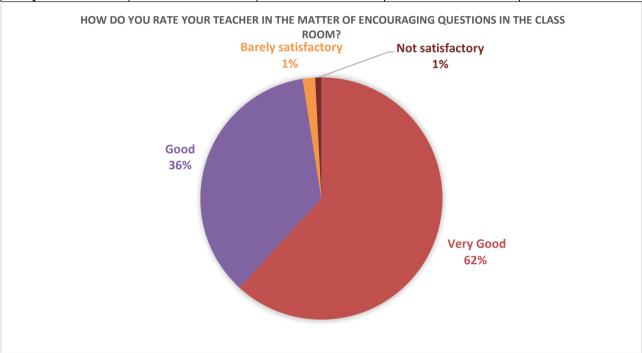

## MAHATMA GANDHI COL

( NAAC Accredited Grade - "B+" w.e.f. 16. 09. 2016 )

LALPUR • P.O.-DALDALI • DIST.-PURULIA • PIN-723130 • (W. B.)

| Ref. No. | Date |
|----------|------|

3. How do you rate your teacher in the matter of encouraging questions in the class room?

|             | ,  | ,            |         | 0 0 1        |                     |
|-------------|----|--------------|---------|--------------|---------------------|
| Parameters  |    | a) Very Good | b) Good | c) Barely    | d) Not satisfactory |
|             |    |              |         | satisfactory |                     |
| No.         | of | 149          | 86      | 04           | 02                  |
| Respondents |    |              |         |              |                     |